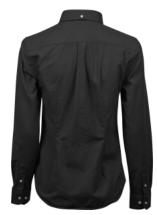

## SPECIFICATIONS

Shaped fit // Button-down collar // Fused collar and cuff // Back yoke with box pleat // Inside hanger loop // Curved hem

Navy

| 166 gsm |
|---------|
|---------|

100% cotton garment washed