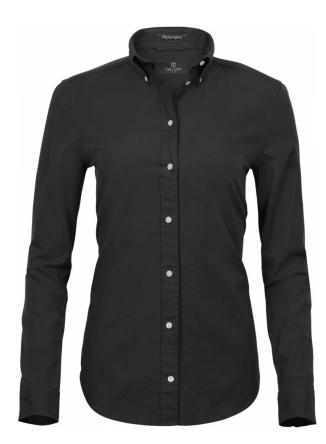

## WOMENS PERFECT OXFORD SHIRT

Style 4001

Our version of the iconic Oxford Shirt is garment washed for a broken-in look and feel. The shaped fit with box pleat on the back and curved hem offers a classic, relaxed look. May be dressed up with a tie or worn loose and relaxed.

## SPECIFICATIONS

Shaped fit // Button-down collar // Fused collar and cuff // Back yoke with box pleat // Inside hanger loop // Curved hem

Navy

| 166 gsm |
|---------|
|---------|

100% cotton garment washed