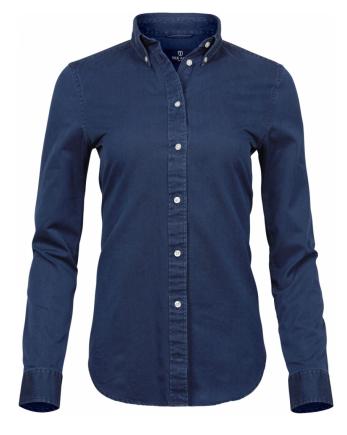

## WOMENS CASUAL TWILL SHIRT

*Style 4003* 

This washed indigo twill shirt has a slim and comfortable fit, detailed with a button-down collar and a curved hem. A relaxed choice for the office or a weekend luncheon. With its button-down collar and the indigo-dye, this shirt strikes the perfect balance of rugged and refined.

## **SPECIFICATIONS**

Indigo

Shaped fit // Button-down collar // Fused collar and cuff // Back yoke with box pleat // Inside hanger loop // Curved hem

166 gsm

100% cotton twill garment washed

XS-3XL

10/1 pcs