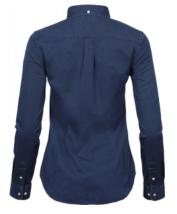

## WOMENS CASUAL TWILL SHIRT

*Style 4003* 

This washed indigo twill shirt has a slim and comfortable fit, detailed with a button-down collar and a curved hem. A relaxed choice for the office or a weekend luncheon. With its button-down collar and the indigo-dye, this shirt strikes the perfect balance of rugged and refined.

## **SPECIFICATIONS**

Indigo

Shaped fit // Button-down collar // Fused collar and cuff // Back yoke with box pleat // Inside hanger loop // Curved hem

166 gsm

100% cotton twill garment washed

XS-3XL

10/1 pcs