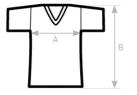

Size Guide

| B&C INSPIRE V T/WOMEN         | XS | S  | М  |    | XL | 2XL | 3XL |
|-------------------------------|----|----|----|----|----|-----|-----|
| A HALF CHEST                  | 42 | 45 | 48 | 51 | 54 | 57  | -   |
| B BODY LENGTH FROM NECK POINT | 62 | 64 | 66 | 68 | 70 | 72  |     |