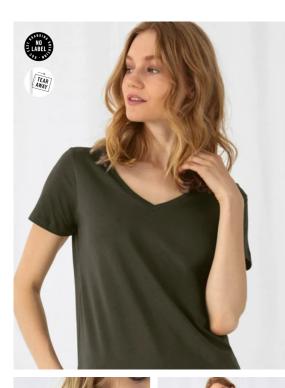

### Details

B&C, now sourcing 100% more sustainable fibres

THE COOL & CONSCIOUS ULTRA PRINTABLE TEE

Offering an extremely soft handfeel and a fashionable cut that fits perfectly, the B&C Inspire V T /women features a V-neck, short sleeves and side seams. Its high quality Organic or Organic in conversion ring-spun combed cotton and the B&C No label solution ensure personalisation excellence.

For the perfect DUO, pair it with the B&C Inspire V T /men.

B&C Inspire Line is a complete collection of 14 styles, all made with the same quality and attention to design.

- Stripped back to the essentials, this short-sleeved T-shirt is clean and minimalistic for any occasion.
- For long-lasting comfort, the neck seams are reinforced with soft binding.
- Side seams ensure the best fit and a feminine silhouette
- Cut in an easy, medium fit, it's the kind of tee you'll dress up and down
- Thin medium deep V collar rib for modern, up to date appearance
- For long-lasting comfort, the neck seams are reinforced with soft binding.