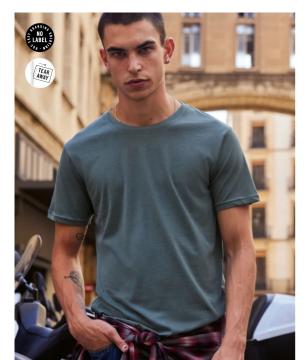

### **Details**

B&C, now sourcing 100% more sustainable fibres

THE COOL & CONSCIOUS ULTRA PRINTABLE TEE

Offering an extremely soft handfeel and a fashionable cut that fits perfectly, the B&C Inspire T /men features a crew neck, short sleeves and side seams. Its high quality organic or organic in conversion ringspun combed cotton and the B&C No label solution ensure personalisation excellence. For the perfect DUO, pair it with the B&C Inspire T /women.

B&C Inspire Line is a complete collection of 14 styles, all made with the same quality and attention to design.

- Stripped back to the essentials, this short-sleeved T-shirt is clean and minimalistic for any occasion.
- Comfortable body length construction for a perfect retail look
- Side seams ensure the best fit and a masculine silhouette
- Cut in an easy, medium fit, it's the kind of tee you'll dress up and down
- Thin collar rib for modern, up to date appearance
- For long-lasting comfort, the neck and shoulder seams are reinforced with a soft binding.
- Minimalist cut and detailing suitable for many uses and any end user requirements.