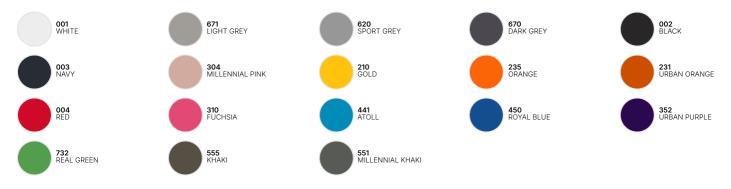

## Colors

## **Color Note**

\*Sport Grey: made with 90% organic or organic in conversion cotton.