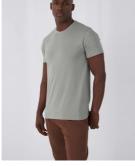

### **Details**

B&C, now sourcing 100% more sustainable fibres

THE COOL & CONSCIOUS ULTRA PRINTABLE TEE

Offering an extremely soft handfeel and a fashionable cut that fits perfectly, the B&C Inspire T /men features a crew neck, short sleeves and side seams. Its high quality organic or organic in conversion ringspun combed cotton and the B&C No label solution ensure personalisation excellence. For the perfect DUO, pair it with the B&C Inspire T /women.

B&C Inspire Line is a complete collection of 14 styles, all made with the same quality and attention to design.

- Stripped back to the essentials, this short-sleeved T-shirt is clean and minimalistic for any occasion.
- Comfortable body length construction for a perfect retail look
- Side seams ensure the best fit and a masculine silhouette
- Cut in an easy, medium fit, it's the kind of tee you'll dress up and down
- Thin collar rib for modern, up to date appearance
- For long-lasting comfort, the neck and shoulder seams are reinforced with a soft binding.
- Minimalist cut and detailing suitable for many uses and any end user requirements.