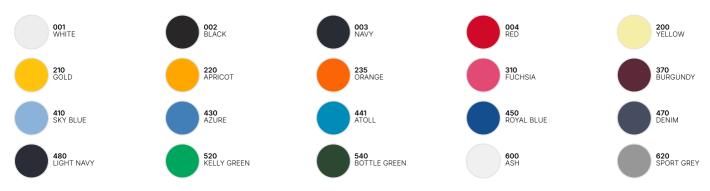

## Colors

#### **Color Note**

Ash: 99% pre-shrunk ring-spun cotton 1% viscose; Sport Grey: 85% pre-shrunk ring-spun cotton 15% viscose, Colours available in 1-2: White - Black - Navy - Red - Gold - Orange - Sky Blue - Royal Blue