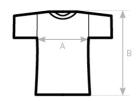

Black - Navy - Red - Gold - Orange - Sky Blue - Royal Blue

#### **Details**

B&C, now sourcing 100% more sustainable fibres

The B&C Exact 150 /kids, made of high quality 100% ring-spun cotton single jersey for the best decoration surface, is soft and fluid. With its exclusive ribbed collar with elastane to guarantee great shape retention, it's the perfect classic t-shirt for kids available in a range of classic to fun colours.

#### Short-sleeved T-shirt for kids

- Exact 2-ply crew neck
- 1×1 ribbed collar with elastane
- Bottom and sleeve hems with double topstitching
- · Tubular construction

### Sustainability









## **Care instructions**







All our products are tested and approved using all main print techniques.



# **B&C Exact 150 /kids**



## Colors



## Size Guide



|--|