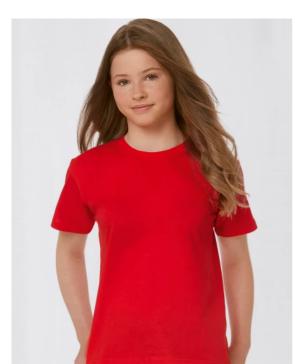

#### **Details**

B&C, now sourcing 100% more sustainable fibres

The B&C Exact 150 /kids, made of high quality 100% ring-spun cotton single jersey for the best decoration surface, is soft and fluid. With its exclusive ribbed collar with elastane to guarantee great shape retention, it's the perfect classic t-shirt for kids available in a range of classic to fun colours.

#### Short-sleeved T-shirt for kids

- Exact 2-ply crew neck
- 1×1 ribbed collar with elastane
- Bottom and sleeve hems with double topstitching
- · Tubular construction