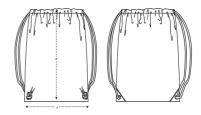

OS

## Size guide

|   | SIZES  | OS |
|---|--------|----|
| Α | Width  | 37 |
| В | Length | 43 |

Printing Specifications

For suitable print techniques, please download our printing guide

Wash similar colours together, do not iron on print, wash and iron inside out.