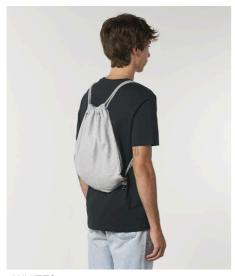

## **GYM BAG**

STAU763

## Woven gym bag

Canvas 80% Recycled cotton, 20% Recycled polyester 300 GSM

- Top edge double folded for strength and clean finish
  - Reinforcing bartack at tunnel openings
  - Heavy drawcord straps with knot at ends
  - Gun metal eyelets and drawcord tipping
  - Reinforcing triangles at bottom corners