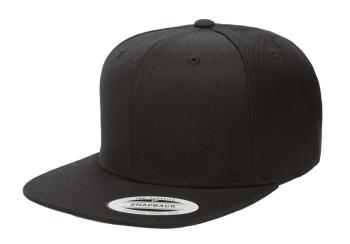

## YP CLASSICS® PREMIUM SNAPBACK CAP

YP CLASSICS® SNAPBACK

| HEATHER | MAROON  | NATURAL | NAVY    |
|---------|---------|---------|---------|
| GREY    | 19-1623 | 11-0701 | 19-4025 |
| 16-3801 |         |         |         |

### **PRODUCT DETAILS**

The YP Classics® Premium Snapback cap is sure to become your wardrobe staple with the classic snapback cap construct with premium wool-blend fabric. Match it with any attire for an elevated street style.

- Classic snapback cap with premium wool blend fabric
- Hard buckram. Structured
- Matching plastic snapback closure
- Classic green undervisor, 8-row stitching on visor