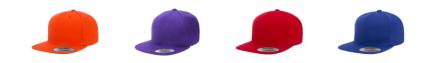

## YP CLASSICS® PREMIUM SNAPBACK CAP

YP CLASSICS® SNAPBACK

| HEATHER | MAROON  | NATURAL | NAVY    |
|---------|---------|---------|---------|
| GREY    | 19-1623 | 11-0701 | 19-4025 |
| 16-3801 |         |         |         |

| ORANGE  | PURPLE  | RED     | ROYAL   |
|---------|---------|---------|---------|
| 17-1563 | 19-3730 | 19-1664 | 19-3864 |

| SILVER  | SPRUCE  | WHITE   |
|---------|---------|---------|
| 16-3907 | 19-5920 | 11-0601 |