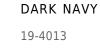

## YP CLASSICS® PREMIUM SNAPBACK CAP

YP CLASSICS® SNAPBACK

| HEATHER | MAROON  | NATURAL | NAVY    |
|---------|---------|---------|---------|
| GREY    | 19-1623 | 11-0701 | 19-4025 |
| 16-3801 |         |         |         |