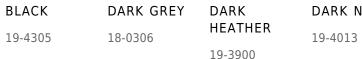

## YP CLASSICS® PREMIUM SNAPBACK CAP

YP CLASSICS® SNAPBACK

| HEATHER | MAROON  | NATURAL | NAVY    |
|---------|---------|---------|---------|
| GREY    | 19-1623 | 11-0701 | 19-4025 |
| 16-3801 |         |         |         |

| ORANGE  | PURPLE  | RED     | ROYAL   |
|---------|---------|---------|---------|
| 17-1563 | 19-3730 | 19-1664 | 19-3864 |

| SILVER  | SPRUCE  | WHITE   |
|---------|---------|---------|
| 16-3907 | 19-5920 | 11-0601 |