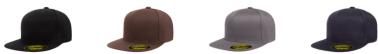

## FLEXFIT 210® PREMIUM FITTED CAP

FLEXFIT 210®, TOP SELLERS

BLACK

19-4305

BROWN 19-0912

DARK GREY

18-5203

DARK NAVY

19-4013

HEATHER GREY

15-4503

RED

19-1664

ROYAL

19-3864

WHITE

11-0601

\*White: 98% Acrylic / 2% PU Spandex