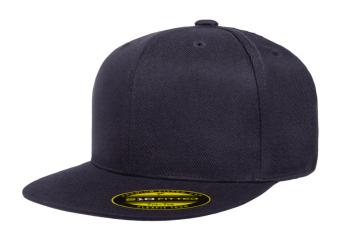

## FLEXFIT 210® PREMIUM FITTED CAP

FLEXFIT 210®, TOP SELLERS

BLACK

19-4305

BROWN 19-0912

DARK GREY

18-5203

DARK NAVY

#### PRODUCT DETAILS

Flexfit 210® Premium Fitted cap is equipped with an on-field baseball cap shape with moisture absorbent Flexfit® sweatband. Athletically apt and stylistically progressive, this cap has refined the shape and ugraded the fabric to make it trendier and superior. This cap is perfect to wear on game days all year round.

- Pro-baseball on-field cap with premium wool blend fabric
- Hard buckram. Structured
- Closed back. Stretch fitted
- Matching undervisor, 8-row stitching on visor