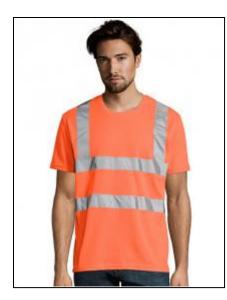

## **Mercure Pro T-Shirt**

Art.-Nr.: LP01721

- Two horizontal and two vertical reflective strips
- The manufacturer guarantees the reflective properties in accordance with the EN standard for 25 washes at 40°C

Neck Round neck

Colorfulness 1-coloured
Reflecting
Neon

Short sleeve

Set-in

Functionality Work clothing
Care Instructions Washable at 40°C

Suitable for tumble drying

May be ironed

Size Run S, M, L, XL, XXL, 3XL, 4XL, 5XL