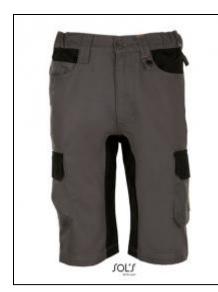

SOL'S ProWear

Men's Workwear Bermudas - Impulse Pro

Zip fastener

Art.-Nr.: LP01562

- Belt loops
- Half-elasticated waistband
- 7 pockets (2 front pockets / 1 ticket pocket / 2 side pockets / 2 back pockets)
- Loops with press studs to fasten LP01564 removable pocket