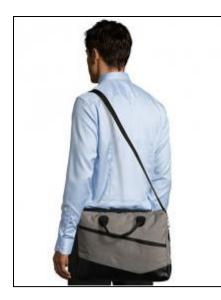

## **Briefcase Manhattan**

Art.-Nr.: LB01395

- Zip main compartment
- 1 front pocket
- Padded interior
- Faux leather yoke
- Nylon carrying handle
- Adjustable and removable nylon shoulder strap
- Sewed inside bottom
- Delivery without content / decoration