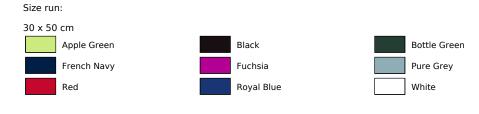

## Information

| Catalogue page SportsWear    | 156                               |
|------------------------------|-----------------------------------|
| Material                     | Microfibre                        |
| Production Certificates      | Fair Working Conditions           |
| Grammage in g/m <sup>2</sup> | 190 g/m²                          |
| Composition                  | 90% Polyester / 10% Polyamide     |
| Polybag                      | No                                |
| Towel (kind)                 | Guest towel                       |
| Colorfulness                 | 1-coloured                        |
| Care Instructions            | Washable at 40°C<br>May be ironed |
| Size Run                     | 30 x 50 cm                        |