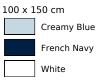

## **Bath Sheet Peninsula 100**

Art.-Nr.: L03097

- 100% combed cotton
- Soft and fluffy French terry towelling
- 2-thread loops for better absorbency
- 6 cm smooth strip for customisation
- Hanging loop
- 100 x 150 cm

03097 Bangladesh 63026000

Size run:

Creamy Pink

Dark Grey (Solid)
Pure Grey

he fair spirit