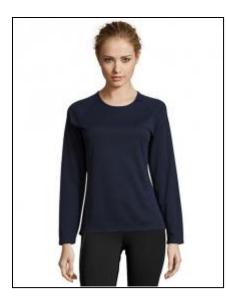

## Women's Long Sleeve Sports T-Shirt Sporty

Art.-Nr.: L02072

- Round neck
- Cut and sewn
- Close-fitting cut
- · Binding at collar
- Tear Away Label

## **Information**

Catalogue page SportsWear 83

Fair Working Conditions **Production Certificates** 

140 g/m<sup>2</sup> Grammage in g/m<sup>2</sup>

100% Polyester Composition

Polybag No

T-Shirts (details) round-neck

long-sleeve sports

Round neck Neck Colorfulness 1-coloured

Neon

Functionality Sports articles Sleeve Long sleeve

Raglan

Label Removable label Care Instructions Washable at 40°C

May be ironed

**Properties** Breathable Cut long back **Processing** Side seams