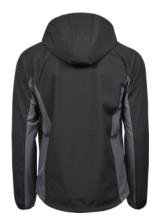

## HOODED LIGHTWEIGHT PERFORMANCE SOFTSHELL

Style 9514

This hooded two-tone softshell jacket has a fashionable, slightly shaped fit. It features two large front pockets, an adjustable waist, a stylish chest pocket, and elastic cuffs.

## **SPECIFICATIONS**

White

Navy/Dark Grey

Shaped fit // Designed chest pocket // 2 large front pockets // Adjustable hood and hem // Waterproof: 8.000 mm // Breathable: 6.000 gr // Windproof

260 gsm

95% polyester - 5% spandex