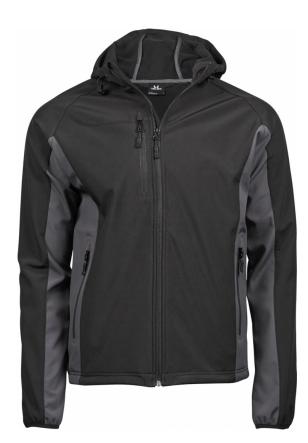

## HOODED LIGHTWEIGHT PERFORMANCE SOFTSHELL

Style 9514

This hooded two-tone softshell jacket has a fashionable, slightly shaped fit. It features two large front pockets, an adjustable waist, a stylish chest pocket, and elastic cuffs.

## **SPECIFICATIONS**

White

Navy/Dark Grey

Shaped fit // Designed chest pocket // 2 large front pockets // Adjustable hood and hem // Waterproof: 8.000 mm // Breathable: 6.000 gr // Windproof

260 gsm

95% polyester - 5% spandex