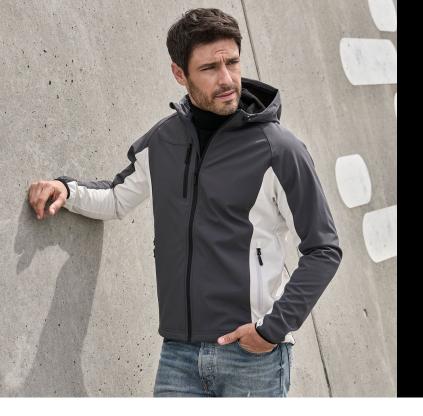

## HOODED LIGHTWEIGHT PERFORMANCE SOFTSHELL

Style 9514

This hooded two-tone softshell jacket has a fashionable, slightly shaped fit. It features two large front pockets, an adjustable waist, a stylish chest pocket, and elastic cuffs.

## **SPECIFICATIONS**

White

Navy/Dark Grey

Shaped fit // Designed chest pocket // 2 large front pockets // Adjustable hood and hem // Waterproof: 8.000 mm // Breathable: 6.000 gr // Windproof

260 gsm

95% polyester - 5% spandex