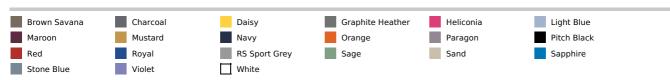

ng surface.

Classic width, rib collar

Taped neck and shoulders for comfort and durability

Modern classic fit, seamless body

High-performing black tear-away label; transitioning to recycled material

Companion styles: GIL65000, GIB65000

### Suggested Decoration:

DTG, Embroidery, Heat transfer, Screen printing

#### **Country Of Origin:**

Bangladesh



**2023: p. 100 2023: p. 100** 



# SIZE SPECIFICATION (CM)

|                   | S  | М  | L  | XL | 2XL | 3XL | 4XL |
|-------------------|----|----|----|----|-----|-----|-----|
| Pcs./₽            | 72 | 72 | 72 | 72 | 72  | 36  | 12  |
| Body Length (A)   | 71 | 74 | 76 | 79 | 81  | 84  | 86  |
| Chest Width (B)   | 46 | 51 | 56 | 61 | 66  | 71  | 76  |
| Sleeve Length (C) | 41 | 45 | 49 | 52 | 56  | 59  | 63  |



## **COLORS:**



30 Aug 2023 16:11:59 Page 1 of 1