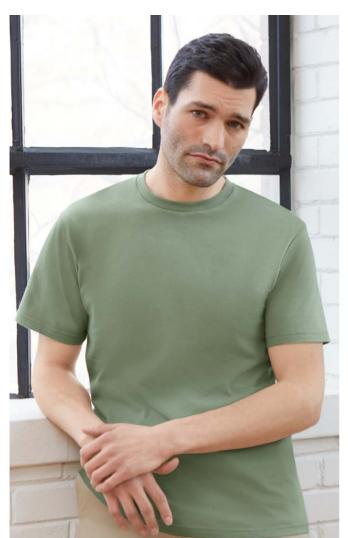

# GI65000 SOFTSTYLE® MIDWEIGHT ADULT T-SHIRT New

## **MAIN FEATURES**

 $183 \text{ g/m}^2$ 

100% Ring Spun Cotton, 183.0 G/SqM (White 180.0 G/SqM)

Made with our soft ring spun cotton and cotton blends, Softstyle's high stitch density

fabric offers a smooth printing surface.

Classic width, rib collar

Taped neck and shoulders for comfort and durability

Modern classic fit, seamless body

High-performing black tear-away label; transitioning to recycled material

Companion styles: GIL65000, GIB65000