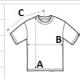

# SIZE SPECIFICATION (CM)

|                   | S  | М  | L  | XL | 2XL | 3XL | 4XL |
|-------------------|----|----|----|----|-----|-----|-----|
| Pcs./₽            | 72 | 72 | 72 | 72 | 72  | 36  | 12  |
| Body Length (A)   | 71 | 74 | 76 | 79 | 81  | 84  | 86  |
| Chest Width (B)   | 46 | 51 | 56 | 61 | 66  | 71  | 76  |
| Sleeve Length (C) | 41 | 45 | 49 | 52 | 56  | 59  | 63  |