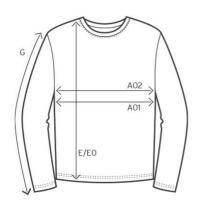

## measurement table (cm)

XLXXL Μ L 59 A01 50 53 56 Е 75 79 73 77 77 79 G 81 83

A01 1/2 CHEST E BODY LENGTH

G SLEEVE LENGTH