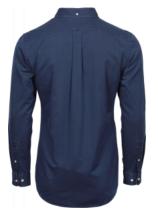

## CASUAL TWILL SHIRT

Style 4002

This washed indigo twill shirt has a slim and comfortable fit, detailed with a button-down collar and a curved hem. A relaxed choice for the office or a weekend luncheon. With its button-down collar and the indigo-dye, this shirt strikes the perfect balance of rugged and refined.

## **SPECIFICATIONS**

Indigo

Shaped fit // Button-down collar // Fused collar and cuff // Back yoke with box pleat // Inside hanger loop // Curved hem

166 gsm

100% cotton twill garment washed

S-4XL

10/1 pcs