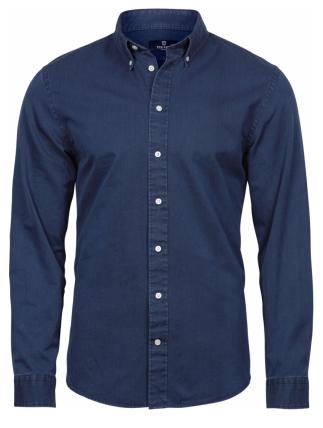

## CASUAL TWILL SHIRT

Style 4002

This washed indigo twill shirt has a slim and comfortable fit, detailed with a button-down collar and a curved hem. A relaxed choice for the office or a weekend luncheon. With its button-down collar and the indigo-dye, this shirt strikes the perfect balance of rugged and refined.

## **SPECIFICATIONS**

Indigo

Shaped fit // Button-down collar // Fused collar and cuff // Back yoke with box pleat // Inside hanger loop // Curved hem

166 gsm

100% cotton twill garment washed

S-4XL

10/1 pcs